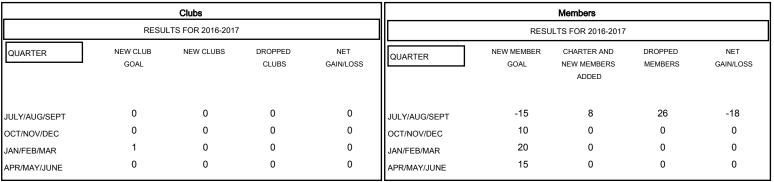

### GOALS AND ACTUAL NEW CLUBS CUMULATIVE

| DROPPED CLUBS: 0 |    |
|------------------|----|
| DROPPED MEMBERS  |    |
| DECEASED         | 4  |
| CLUB CANCELLED   | 0  |
| OTHER            | 22 |
| TOTAL            | 26 |

| 4 CLUBS OF 48 ADDED 1 OR MORE<br>NEW MEMBERS | GENDER DISTRIBU  MALE  FEMALE         | TION<br>998 (73.71%)<br>356 (26.29%) |           |
|----------------------------------------------|---------------------------------------|--------------------------------------|-----------|
| CLICK HERE FOR HEALTH ASSESSMENT DATA        | FAMILY UNIT MEMBERS HEAD OF HOUSEHOLD |                                      | 188<br>94 |