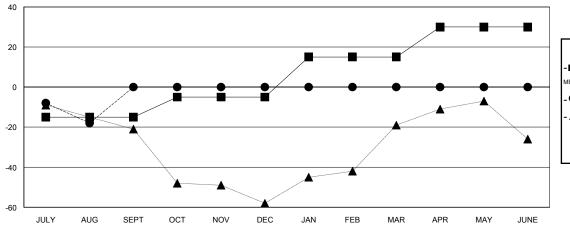

#### GOALS AND ACTUAL MEMBERS CUMULATIVE

| -    | CURRENT YEAR GOALS FOR NEW |
|------|----------------------------|
| иЕМВ | ERS                        |

- ● - CURRENT YEAR ACTUAL MEMBERS

- A - LAST YEAR ACTUAL MEMBERS